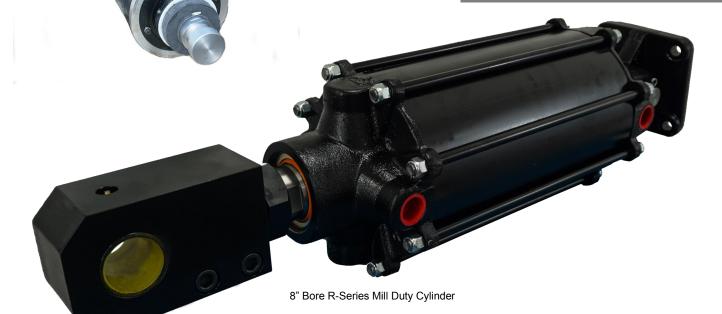

Conversion of 50 year old filter press 12" bore cylinder. Rear flange uses existing head bolt holes